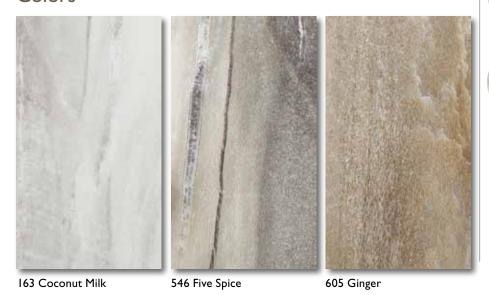

#### 3 colors:

- Light, smoky grey with marbled white—inspired by Carrara marble
- Dusky, warm grey with white accents against cool brown background
- Cool white background with accents of grey veining

## Colors

**Specifications** 

Style 042VF Size 6" × 36" **Thickness** 4mm 20 mil Wear Layer Finish Armour Bead Installation Glue/Float/Perimeter Glue Classification Superior

This Shaw Luxury vinyl is warranted not to stain or wear through, will not fade as a result of direct sunlight or artificial light and will resist water damage under normal use conditions for a Lifetime or as long as you own your home.