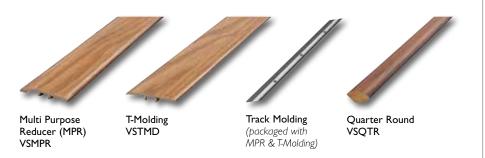

Easy Style | luxury vinyl plank



# **Shaw** Resilient™

# Easy Style

### **Features**

Presenting a unique LVP product whose visual is a very contemporary fusion of stone and wood with a smooth, low-gloss surface. The colorations, together with the 6" x 36" plank format, make this an exciting product that can be used where the homeowner prefers either a reclaimed wood visual or a more formal marble look.

In addition, the VersaFit no-glue backing makes for easy installation. Install three ways: loose-lay, perimeter glue, or overall glue.

#### 3 colors:

- Light, smoky grey with marbled white—inspired by Carrara marble
- Dusky, warm grey with white accents against cool brown background
- Cool white background with accents of grey veining

# Color-Coordinating Trims



## Colors



**Specifications** 

Style 042VF Size 6" × 36" **Thickness** 4mm 20 mil Wear Layer Finish Armour Bead Installation Glue/Float/Perimeter Glue Classification Superior



This Shaw Luxury vinyl is warranted not to stain or wear through, will not fade as a result of direct sunlight or artificial light and will resist water damage under normal use conditions for a Lifetime or as long as you own your home.



This Shaw Luxury vinyl carries a 15 year Light commercial warranty.



This Shaw product can be installed above, on or below ground level.



Wear layer that offers astounding performance and is up to 5 times more durable than typical polyurethane surface.

shawfloors.com



Easy Style | luxury vinyl plank