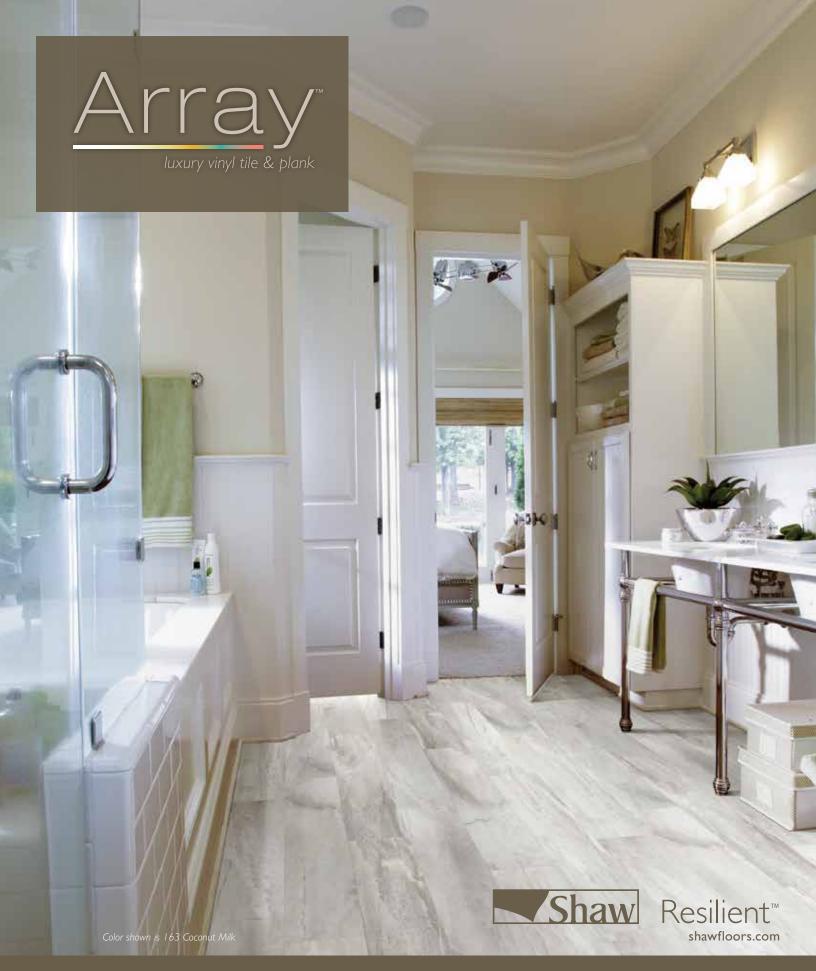

# Easy Style

### **Features**

Presenting a unique LVP product whose visual is a very contemporary fusion of stone and wood with a smooth, low-gloss surface. The colorations, together with the 6" x 36" plank format, make this an exciting product that can be used where the homeowner prefers either a reclaimed wood visual or a more formal marble look.

In addition, the VersaFit no-glue backing makes for easy installation. Install three ways: loose-lay, perimeter glue, or overall glue.