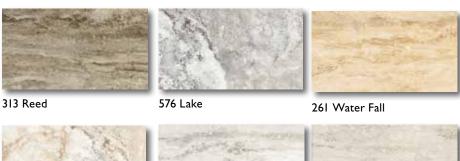

#### 4 visuals:

- 4 cross-cut travertine
- 2 marble

#### Palette — 6 fashionable neutrals:

- Travertine visual: taupe and light, creamy grey
- Marble visual: golden tan and warm charcoal