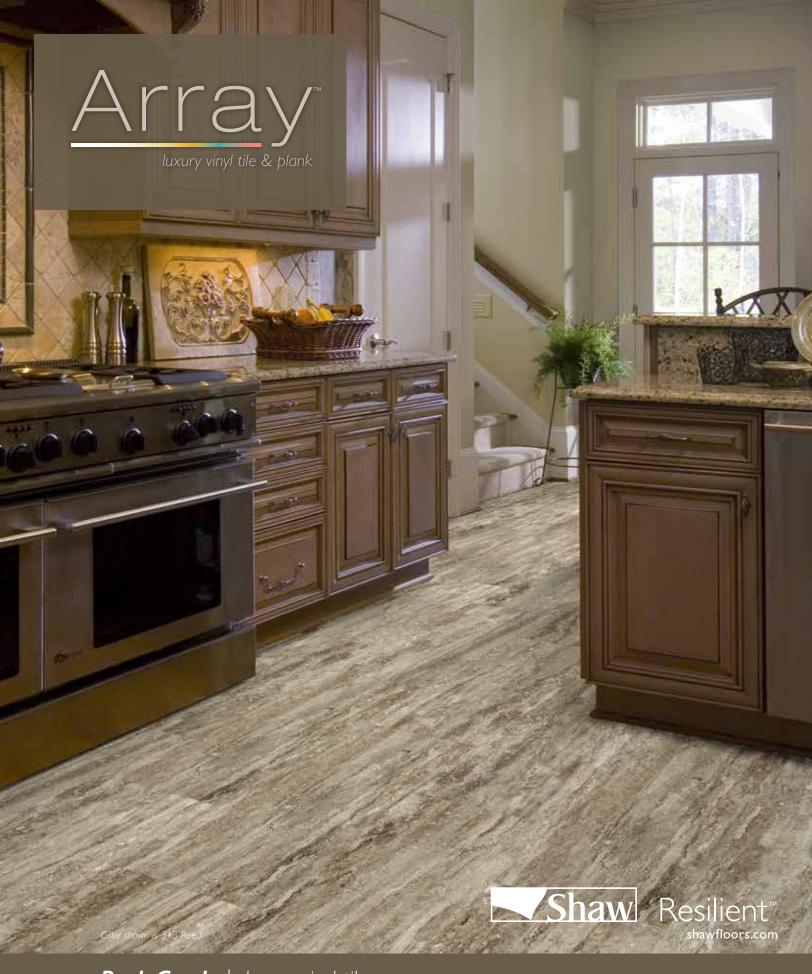

Rock Creek | luxury vinyl tile

# Rock Creek

#### **Features**

Here's a stylish LVT resilient tile in the exciting dimensions of 12" x 24". This up-to-date rectangular shape is a fresh look that's ideal for modern spaces. In addition, these are locking tiles: they float over the existing floor and click together, making installation very easy for homeowners and "do-it-yourselvers". Shaw's Tuff-tested technology assures lock integrity.