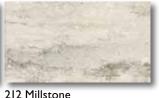

### Colors

275 Quarry 127 Whitewater

**Specifications** 

Style
Size
Thickness
Wear Layer
Finish
Installation
Classification
O314V
12" × 24"
12 mil
12 mil
15 mil
15 mil
16 mil
17 mil
18 mil
18 mil
19 mil
19