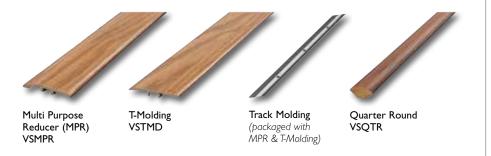

Rock Creek | luxury vinyl tile







# Rock Creek

#### **Features**

Here's a stylish LVT resilient tile in the exciting dimensions of 12" x 24". This up-to-date rectangular shape is a fresh look that's ideal for modern spaces. In addition, these are locking tiles: they float over the existing floor and click together, making installation very easy for homeowners and "do-it-yourselvers". Shaw's Tuff-tested technology assures lock integrity.

#### 4 visuals:

- 4 cross-cut travertine
- 2 marble

#### Palette — 6 fashionable neutrals:

- Travertine visual: taupe and light, creamy grey
- Marble visual: golden tan and warm charcoal

## Color-Coordinating Trims



### Colors



275 Quarry 127 Whitewater



**Specifications** 

Style
Size
Thickness
Wear Layer
Finish
Installation
Classification
O314V
12" × 24"
12 mil
12 mil
15 mil
15 mil
16 mil
17 mil
18 mil
18 mil
19 mil
19



This Shaw Luxury vinyl is warranted not to stain or wear through, will not fade as a result of direct sunlight or artificial light and will resist water damage under normal use conditions for 25 years.



This Shaw Luxury vinyl carries a 7 year Light commercial warranty.



This Shaw product can be installed above, on or below ground level.



Array's easy to clean surface that offers additional stain resistance.