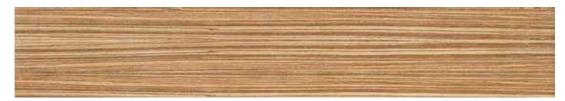

Eleganza Tiles, Inc.

Anaheim | Dallas | Chicago | New Jersey

Milk Wood 6x36

Zebra Wood 6x36

Iron Wood 6x36

Series Name: Exotic Look: Wood COF Wet: < 0.60

Classification: Wood Application: Wall | Floor COF Dry: >0.60