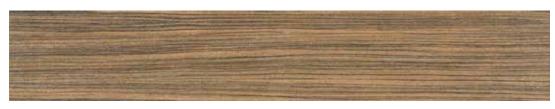

Eleganza Tiles, Inc.

Anaheim | Dallas | Chicago | New Jersey

Milk Wood 6x36

Zebra Wood 6x36

Iron Wood 6x36

Series Name: Exotic Look: Wood COF Wet: < 0.60

Classification: Wood Application: Wall | Floor COF Dry: >0.60