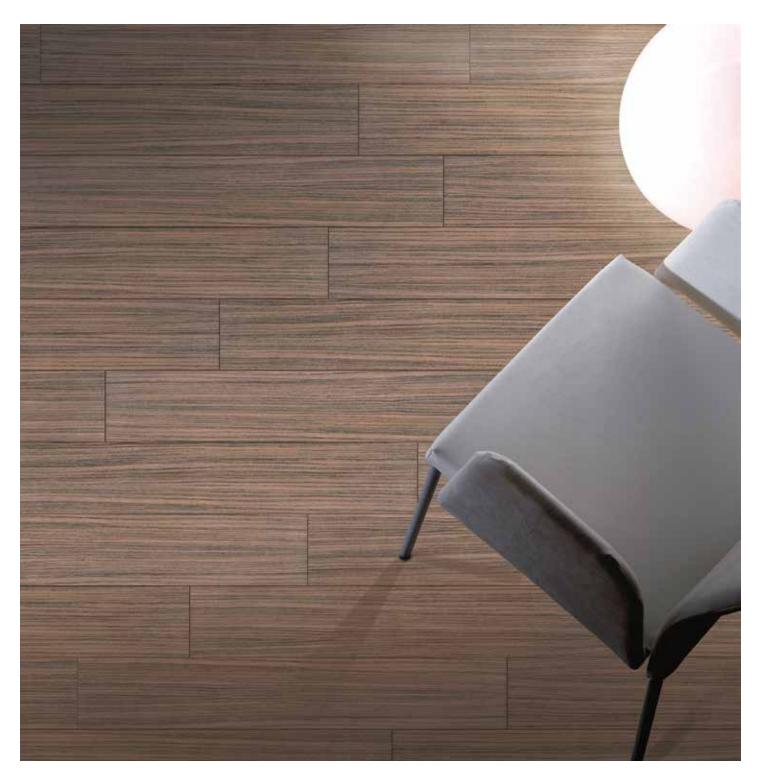

Exotic is produced using HD Ink Jet Technology. With this advancement in technology, every porcelain piece will have a natural look. Exotic is resistant to pedestrian traffic in residential premises and it's suitable for both wall and floor applications.

Eleganza Tiles, Inc.

Anaheim | Dallas | Chicago | New Jersey

Milk Wood 6x36

Zebra Wood 6x36

Iron Wood 6x36

Series Name: Exotic Look: Wood COF Wet: < 0.60

Classification: Wood Application: Wall | Floor COF Dry: >0.60