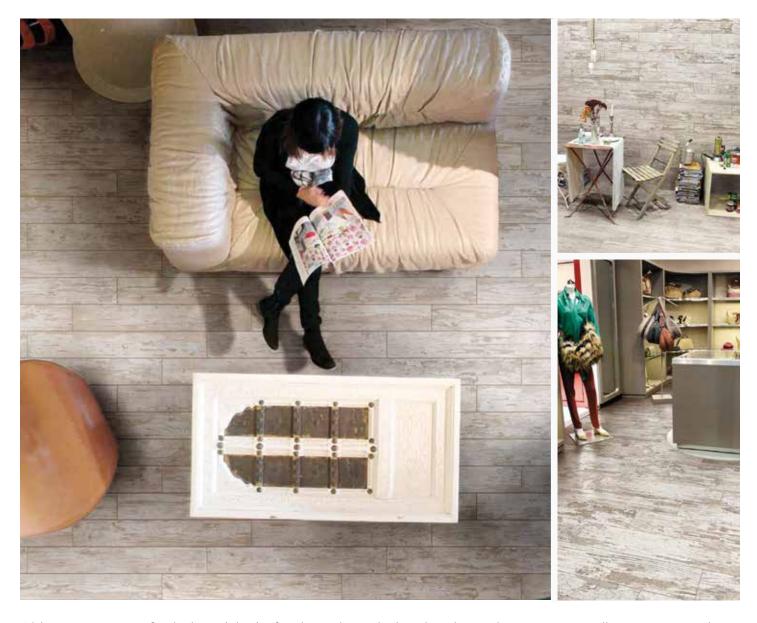

## OLD NAVY

Old Navy mimics perfectly the rich look of reclaimed wood. This glazed porcelain stoneware will give a vintage charm to any decor while having the advantage of being durable and easy to maintain.

Eleganza Tiles, Inc.

Bianco 6x40

Beige 6x40

Series Name: Old Navy Look: Aged Wood COF Wet: >0.60%

Classification: Wood Application: Floor / Wall COF Dry: >0.60%

Type: Glazed Surfaces Available: Matte PEI: 4