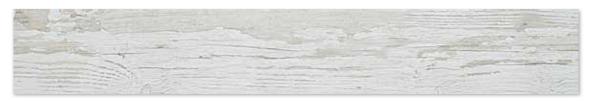

## OLD NAVY

Old Navy mimics perfectly the rich look of reclaimed wood. This glazed porcelain stoneware will give a vintage charm to any decor while having the advantage of being durable and easy to maintain.

Eleganza Tiles, Inc.

Bianco 6x40

Beige 6x40

Series Name: Old Navy Look: Aged Wood COF Wet: >0.60%

Classification: Wood Application: Floor / Wall COF Dry: >0.60%

Type: Glazed Surfaces Available: Matte PEI: 4