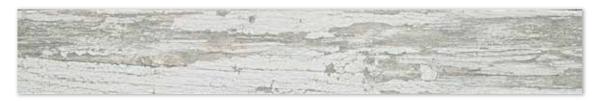

## OLD NAVY

Old Navy mimics perfectly the rich look of reclaimed wood. This glazed porcelain stoneware will give a vintage charm to any decor while having the advantage of being durable and easy to maintain.

Eleganza Tiles, Inc.

Bianco 6x40

Beige 6x40

Series Name: Old Navy Look: Aged Wood COF Wet: >0.60%

Classification: Wood Application: Floor / Wall COF Dry: >0.60%

Type: Glazed Surfaces Available: Matte PEI: 4