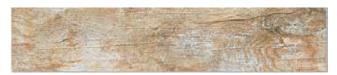

Patina has been designed with the inspiration of natural reclaimed wood. Patina is very unique thanks to our HD ink jet technology that allows us to create the natural veining and scratches in its true form. Patina is offered in an innovative size of 8"x48" which gives life to any residential or vintage environment.

Series Name: Patina Wood Look: Wood COF Wet: >0.60

Classification: Wood Application: Wall & Floor COF Dry: >0.60

Type: Glazed Surfaces Available: Matte PEI: 5

Ceramic / Porcelain: Porcelain Country of Origin: China Color Variation: 4