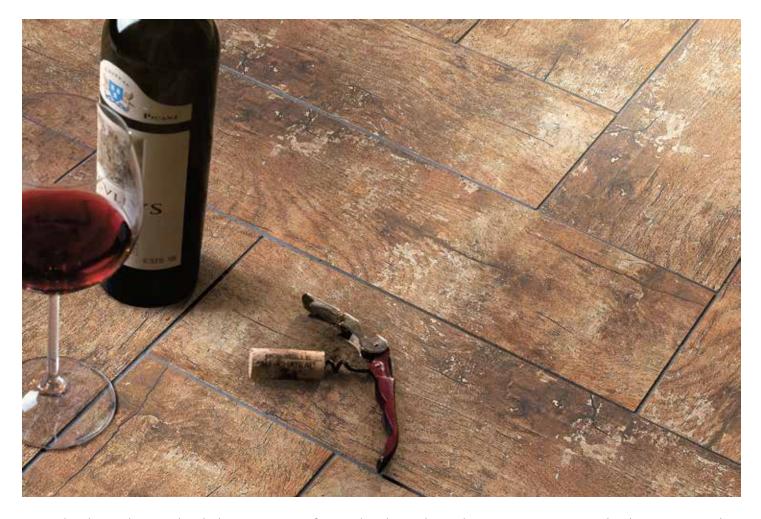

Patina has been designed with the inspiration of natural reclaimed wood. Patina is very unique thanks to our HD ink jet technology that allows us to create the natural veining and scratches in its true form. Patina is offered in an innovative size of 8"x48" which gives life to any residential or vintage environment.

Series Name: Patina Wood Look: Wood COF Wet: >0.60

Classification: Wood Application: Wall & Floor COF Dry: >0.60

Type: Glazed Surfaces Available: Matte PEI: 5

Ceramic / Porcelain: Porcelain Country of Origin: China Color Variation: 4