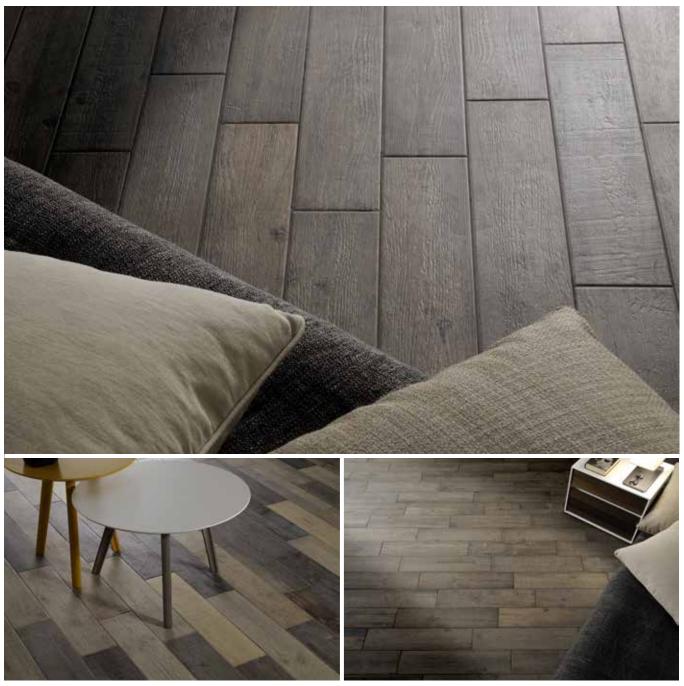

## TUNDRA WOOD

Enjoy the realistic feel of natural wood replicating reclaimed wood in Tundra Porcelain Tiles. The natural beauty of reclaimed wood comes to life using the latest HD Ink Jet Technology. Tundra comes in two unique colors Brown and a multi mix called Wild. Stock sizes include 5.25x24.

Eleganza Tiles, Inc.

Series Name: Tundra Wood

Classification: Wood

Type: Color Body

Ceramic / Porcelain: Porcelain

Rectified: No

Printing: HD Ink Jet

Look: Wood

Application: Wall & Floor

Surfaces Available: Matte

Country of Origin: Italy

Recycled Content: 40%

Usage: Commercial / Residential

COF Wet: >0.60

COF Dry: >0.60

PEI: 4