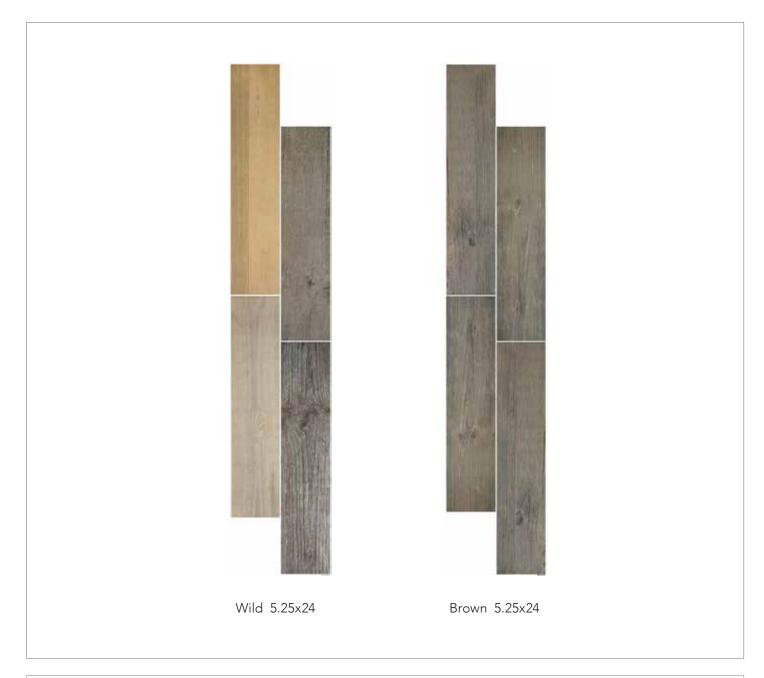

## TUNDRA WOOD

Enjoy the realistic feel of natural wood replicating reclaimed wood in Tundra Porcelain Tiles. The natural beauty of reclaimed wood comes to life using the latest HD Ink Jet Technology. Tundra comes in two unique colors Brown and a multi mix called Wild. Stock sizes include 5.25x24.

Color Variation:

4 (wild) / 3(brown)

Water Absorption: <0.5%

| Sizes, Packaging and Weight |                |                   |              |
|-----------------------------|----------------|-------------------|--------------|
| Size:                       | PCS / Box (SF) | Box / Pallet (SF) | LBS / Pallet |
| 5.25x24*                    | 14 PC / 12.58  | 50 BX / 628.90    | 2,800.00     |
|                             |                |                   |              |
|                             |                |                   |              |